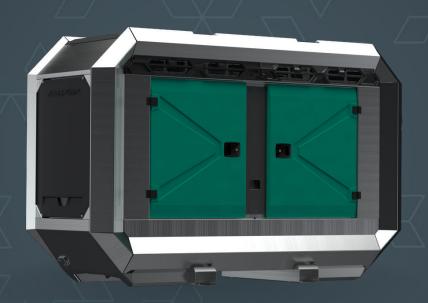

#### FEATURES AND COMPETITIVE EDGE

Type: Raptor 8E Heavy
Connection size: 8"

Frame LxWxH: 2700x1150x1820 mm

(106.3x45.3x71.7")

Dry weight: **1900 kg (4188.78 lbs)** 

Designed for heavy duty applications. Sewage bypass, drainage and dewatering:

#### FRAME OPTIONS

Silent Canopy type: Stackable

Canopy Material: Hot dip galvanized steel

Dimensions LxWxH: 2700x1150x1820 mm

(90.51x43.31x63.03")

Lifting point: Single lifting point

Forklift pockets: Installed