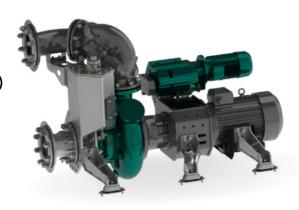

#### **Raptor 8E HEAVY**

Electrically Driven Sewage and Dewatering Pump aeonpump.com © 2024

#### FEATURES AND COMPETITIVE EDGE

Type: Raptor 8E Heavy
Connection size: 8"

Frame LxWxH: 2700x1150x1820 mm

(106.3x45.3x71.7")

Dry weight: **1900 kg (4188.78 lbs)** 

Designed for heavy duty applications. Sewage bypass, drainage and dewatering:

#### PUMP TECHNICAL SPECIFICATION

Pump Max. flow: 630 m3/h (2772 gpm)

Max. pressure: 40 m (131.23 feet)

Impeller type: Screw impeller Solids handling: 115 mm (4.5")

Temperature: max. 40°C (max 104°F)

Wear Ring: **GG20** (0.6020)

Shaft: **1.4021** 

Shaft Sealing: WC/SiC/NBR

O-Rings: **NBR** 

Casing: **GG25** (0.6025) Impeller: **GGG60** (0.7060) Suction Liner: **GG20** (0.6020)

Suction liner adjustable by external regulation screws.