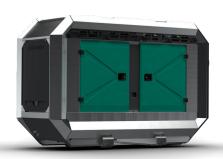

#### FRAME OPTIONS

Silent Canopy type: Stackable

Canopy Material: Hot dip galvanized steel

Dimensions LxWxH: 2700x1150x1820 mm

(90.51x43.31x63.03")

Lifting point: Single lifting point

Forklift pockets: Installed