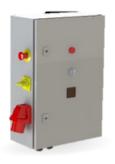

#### **ELECTRICAL MOTOR CONTROLLER OPTIONS**

**Standard** Frequency converter

AEONPUMP Software
Automatic level control
Dual float switch
Hydrostatic level sensor \*
SMS alarm system \*
Online telemetry \*

\*Optional

**Retro** Star Delta

Dual float switch Phase control Hour meter Socket 125 A