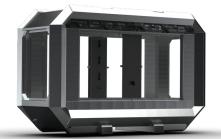

Open Canopy type: Stackable

Canopy Material: Hot dip galvanized steel

Dimensions LxWxH: 2700x1150x1820 mm

(90.51x43.31x63.03")

Lifting point: Single lifting point

Forklift pockets: Installed

Electrically Driven Sewage and Dewatering Pump aeonpump.com © 2024