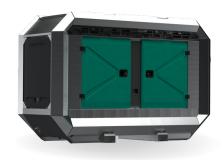

#### FEATURES AND COMPETITIVE EDGE

Type: Raptor 8E Heavy
Connection size: 8"

Frame LxWxH: 2700x1150x1820 mm

(106.3x45.3x71.7")

Dry weight: **1900 kg (4188.78 lbs)** 

Designed for heavy duty applications. Sewage bypass, drainage and dewatering:

#### FRAME OPTIONS

Silent Canopy type: Stackable

Canopy Material: Hot dip galvanized steel

Dimensions LxWxH: 2700x1150x1820 mm

(90.51x43.31x63.03")

Lifting point: Single lifting point

Forklift pockets: Installed