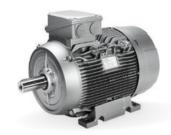

### Raptor 8E HEAVY

Electrically Driven Sewage and Dewatering Pump aeonpump.com © 2024

Electrical Power: 30 kW (40.23 hp)

Motor Rated Voltage: 400/690V 50/60 Hz

4-pole: 1483 rpm

Priming System

Pump type: dry claw vacuum pump