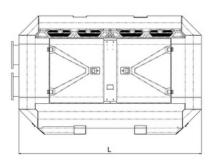

#### FEATURES AND COMPETITIVE EDGE

Type: Raptor 8E Heavy
Connection size: 8"

Frame LxWxH: 2700x1150x1820 mm

(106.3x45.3x71.7")

Dry weight: **1900 kg (4188.78 lbs)** 

Designed for heavy duty applications. Sewage bypass, drainage and dewatering:

#### FRAME OPTIONS

Silent Canopy type: Stackable

Canopy Material: Hot dip galvanized steel

Dimensions LxWxH: 2700x1150x1820 mm

(90.51x43.31x63.03")

Lifting point: Single lifting point

Forklift pockets: Installed