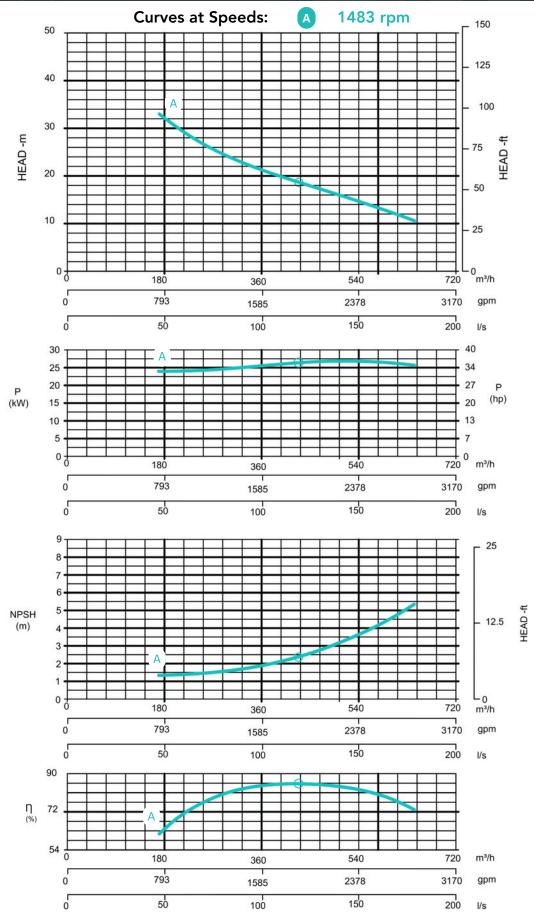

#### PUMP TECHNICAL SPECIFICATION

Pump Max. flow: 630 m3/h (2772 gpm)

Max. pressure: 40 m (131.23 feet)

Impeller type: Screw impeller Solids handling: 115 mm (4.5")

Temperature: max. 40°C (max 104°F)

Wear Ring: **GG20** (0.6020)

### Raptor 8E HEAVY

Electrically Driven Sewage and Dewatering Pump aeonpump.com © 2024

Electrical Power: 30 kW (40.23 hp)

Motor Rated Voltage: 400/690V 50/60 Hz

4-pole: 1483 rpm

Priming System

Pump type: dry claw vacuum pump

Note: Pump power P include mechanical seal friction and bearing frame losses, from a run in bearing frame. (Testing according ISO 9906:2012-38)