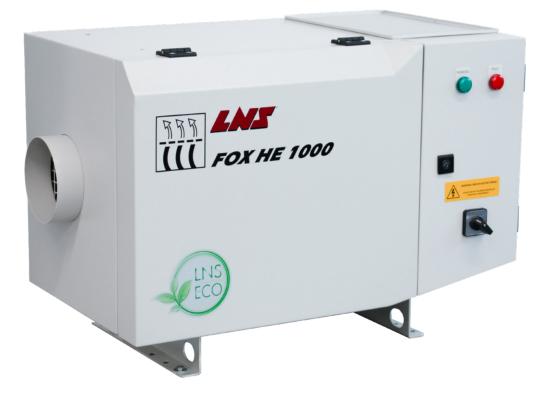

# **FOX HE 1000**

# YOUR ELECTROSTATIC AIR FILTRATION SYSTEM WITH A FLOW RATE OF 1000 M3/H

An electrostatic air filtration system with a sleek design and compact dimensions, the Fox HE 1000 offers a high level of filtration. Specially designed for small and medium-sized cabins working with cutting oil, the Fox HE 1000 removes mist and fumes from machining operations to make your work environment cleaner, thus protecting the health of your employees and your investment from premature wear.