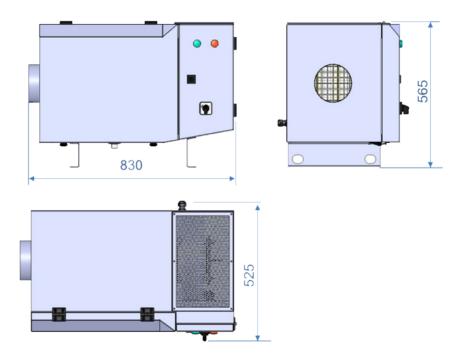

50                         |
|----------------------|-------------|----------------------------|
| Power                | V/ph/<br>HZ | 230/3/50<br>380 - 460/3/50 |
| Motor                | kW          | 0,19                       |
| Nominal Airflow rate | m³/h        | 850 - 1050                 |
| Static pressure      | Pa          | 500                        |
|                      |             |                            |
| Sound level          | dB(A)       | 67                         |
| Weight               | kg          | 68                         |
|                      |             |                            |
| Weight of Cell       | kg          | 7.5                        |
| Efficiency           | %           | 98,7                       |

### DIMENSIONS (MM)



#### YOUR ONE-STOP-SHOP FOR MACHINE-TOOL PERIPHERALS

LNS offers a complete range of bar feeding, chip conveyors, coolant management systems and air filtration systems that is unmatched in the market. We have been recognized for decades for our solid expertise in a wide variety of applications, customer service and technical support. This support is provided by qualified technicians strategically located throughout Europe.



LNS Europe Route de Frinvillier 2534 Orvin Switzerland

+41 32 358 02 00 LNS@LNS-europe.com www.LNS-europe.com