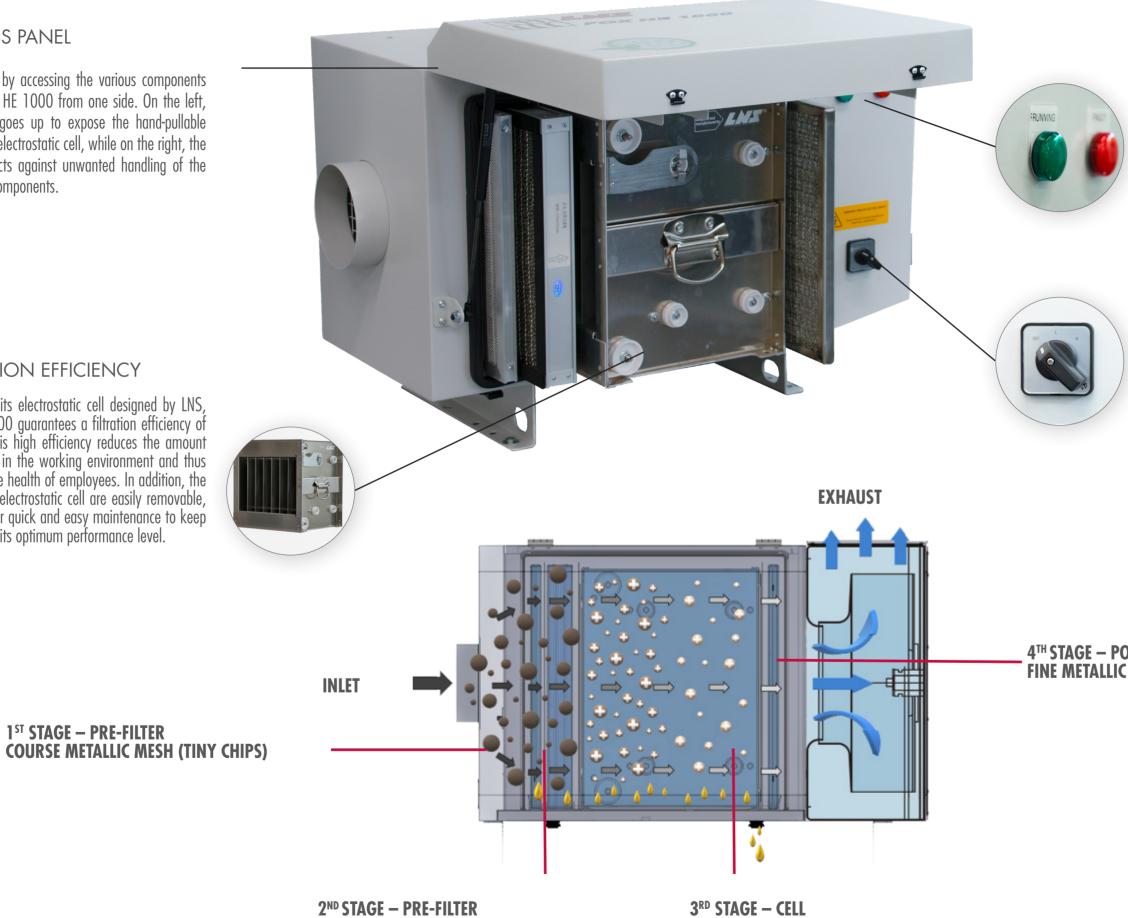

#### ACCESS PANEL

Save time by accessing the various components of the Fox HE 1000 from one side. On the left, the cover goes up to expose the hand-pullable filters and electrostatic cell, while on the right, the door protects against unwanted handling of the electrical components.

#### FILTRATION EFFICIENCY

Thanks to its electrostatic cell designed by LNS, the HE 1000 guarantees a filtration efficiency of 98.7%. This high efficiency reduces the amount of oil mist in the working environment and thus protects the health of employees. In addition, the filters and electrostatic cell are easily removable, allowing for quick and easy maintenance to keep the unit at its optimum performance level.

FINE METALLIC MESH (COALESCING)

(FOR OIL MIST IONIZATION AND COLLECTION)

## **CONTROL LIGHTS**

The illuminated buttons make it easy to see the status of the device.

# 4<sup>™</sup> STAGE – POST-FILTER FINE METALLIC MESH (CARRYOVER REDUCTION)